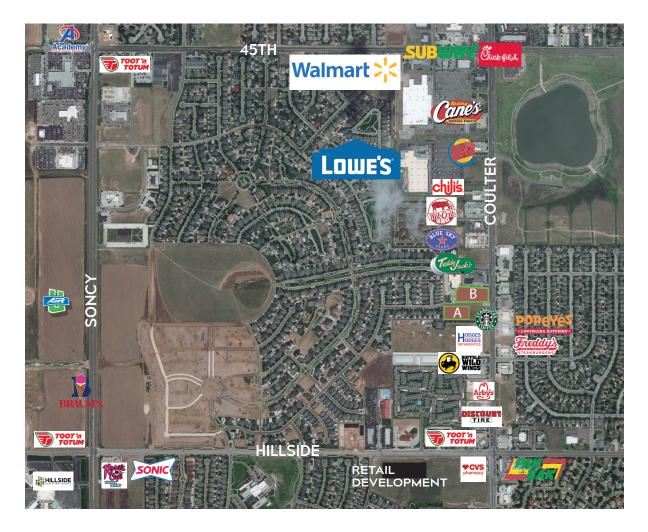

## 10. COULTER & PENNSYLVANIA

- Acreage is subject to survey.Prices subject to change without notice.
- Can be subdivided.

Parcel A Lot Size: +/- 1Acre(s) Parcel B Lot Size: +/- 1.7 Acre(s)

Zoning: General Retail Traffic Count: 27,813 Price: \$11/SF - \$24/SF

Walmart Superstore, Lowe's, Raising Cane's, Subway, Chick Fil-A, Burger King, Chili's, Rib Crib, Blue Sky, Teddy Jack's, Popeye's, Freddy's, Starbuck's, Buffalo Wild Wings, Toot 'n Totum, Pak-A-Sak, CVS, Rosa's, Sonic, Braum's, Air U rampoline Park, Hillside Christian Church, Academy Sports