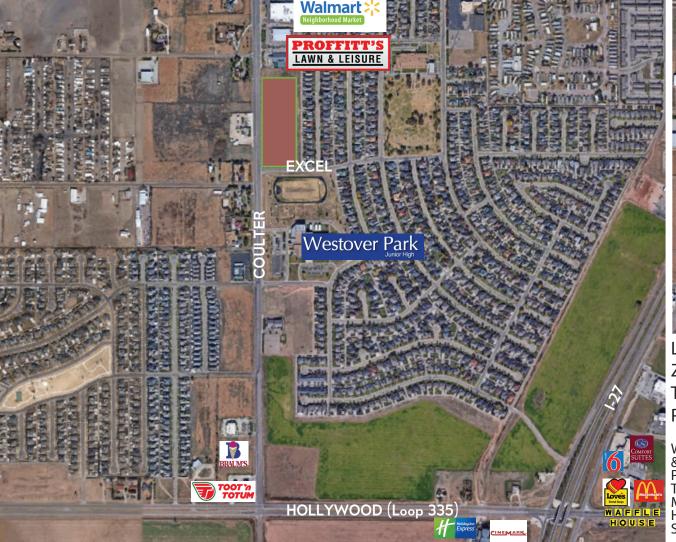

## 9. COULTER & EXCEL

- Acreage is subject to survey.Prices subject to change without notice.
- Can be subdivided.

Lot Size: +/-8.7 Acre(s) Zoning: General Retail Traffic Count: 19,117 Price: \$7/SF - \$16/SF

Walmart Neighborhood Market, Proffitt's Lawn & Leisure, Westover Park Junior High School, Proposed Braum's, Toot 'n Totum, Cinemark Theater, Holiday Inn Express, Love's Travel Stop, Motel 6, Mc Donald's, Comfort Suites, Waffle House, Whataburger, Pak-A-Sak, Randall High School, New Pinnacle Neighborhood