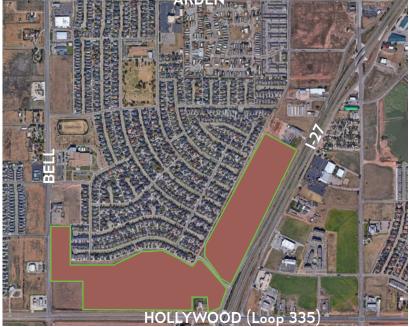

## 3 & 4. BELL/HOLLYWOOD/VENTURA/1-27

- Acreage is subject to survey.Prices subject to change without notice.
- Can be subdivided.

Parcel A Lot Size: +/- 10 Acre(s) Parcel B Lot Size: +/- 14 Acre(s)

Zoning: General Retail Traffic Count: 21,432 Price: \$7/SF - \$26/SF

Walmart Neighborhood Market, Proffitt's Lawn & Leisure, Westover Park Junior High School, Proposed Braum's, Toot 'n Totum, Cinemark Theater, Holiday Inn Express, Love's Travel Stop, Motel 6, Mc Donald's, Comfort Suites, Waffle House, Whataburger, Pak-A-Sak, Randall High School, New Pinnacle Neighborhood