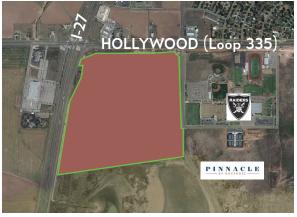

## 5. I-27 & HOLLYWOOD (Loop 335)

- Acreage is subject to survey.Prices subject to change without notice.
- Can be subdivided.

Lot Size: +/- 131 Acre(s) **Zoning: Light Commercial** Traffic Count: 30,689 Price: Call for price.

Walmart Neighborhood Market, Proffitt's Lawn & Leisure, Westover Park Junior High School, Proposed Braum's, Toot 'n Totum, Cinemark Theater, Holiday Inn Express, Love's Travel Stop, Motel 6, Mc Donald's, Comfort Suites, Waffle House, Whataburger, Pak-A-Sak, Randall High School, New Pinnacle Neighborhood