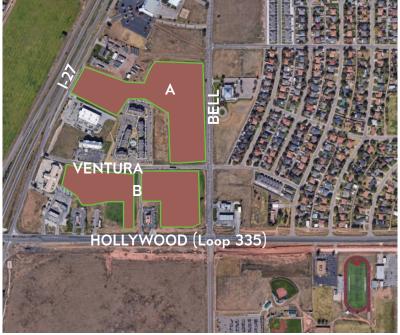

## 3 & 4. BELL/HOLLYWOOD/VENTURA/1-27

- Acreage is subject to survey.Prices subject to change without notice.
- Can be subdivided.

Parcel A Lot Size: +/- 10 Acre(s) Parcel B Lot Size: +/- 14 Acre(s)

Zoning: General Retail Traffic Count: 21,432 Price: \$7/SF - \$26/SF

Walmart Neighborhood Market, Proffitt's Lawn & Leisure, Westover Park Junior High School, Proposed Braum's, Toot 'n Totum, Cinemark Theater, Holiday Inn Express, Love's Travel Stop, Motel 6, Mc Donald's, Comfort Suites, Waffle House, Whataburger, Pak-A-Sak, Randall High School, New Pinnacle Neighborhood