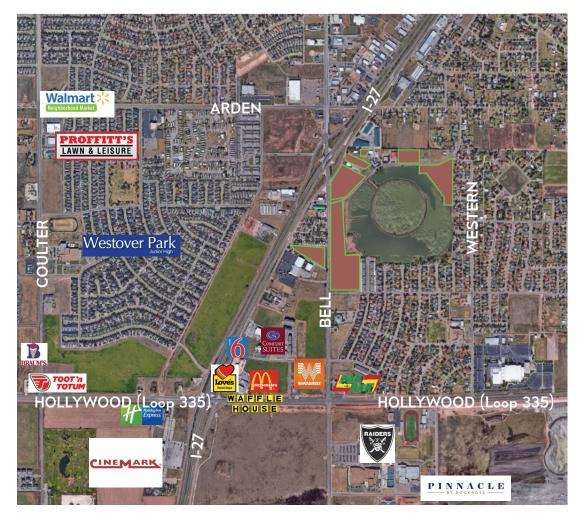

## **SOUTHWEST AMARILLO**

- 1 : Arden & Bell +/- 4.6 Acre(s)
- 2 : Bell & I-27 Vicinity +/- Varies
- 3 : Bell/Ventura/I-27 +/- 11.2 Acre(s)
- 4 : Bell & Hollywood (Loop 335) +/- 14 Acre(s)
- 5: I-27 & Hollywood (Loop 335) SEC +/- 131 Acre(s)
- 6: Coulter/Hollywood (Loop 335)/I-27 +/- 82 Acre(s)
- 7 : Coulter & Hollywood (Loop 335) +/- 13 Acre(s)
- 8 : Coulter & Pinnacle +/- 8.3 Acre(s)
- 9 : Coulter & Excel +/- 8.7 Acre(s)
- 10: Coulter & Pennsylvania +/- 4.1 Acre(s)
- 11: Soncy/Hillside/Patriot Drive +/- 36.5 Acre(s)
- 12 : Tascosa & Plum Creek +/- 13 Acre(s)

## 1. ARDEN & BELL

- Acreage is subject to survey.Prices subject to change without notice.
- Can be subdivided.

Lot Size: +/- 4.6 Acre(s) **Zoning: Light Commercial** Traffic Count: 30,689 Price: \$6/SF - \$15/SF

Walmart Neighborhood Market, Proffitt's Lawn & Leisure, Westover Park Junior High School, Proposed Braum's, Toot 'n Totum, Cinemark Theater, Holiday Inn Express, Love's Travel Stop, Motel 6, Mc Donald's, Comfort Suites, Waffle House, Whataburger, Pak-A-Sak, Randall High School, New Pinnacle Neighborhood