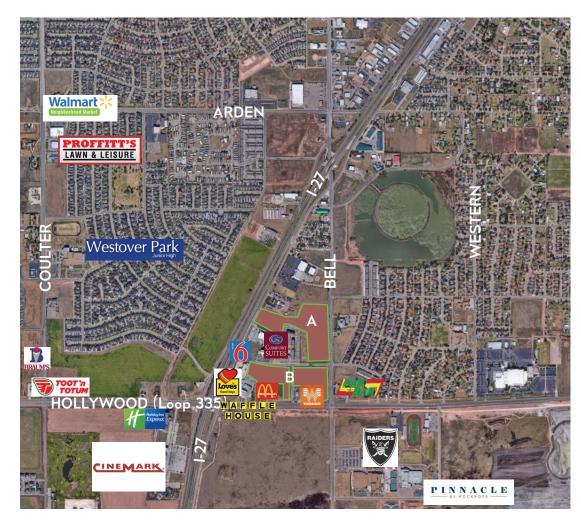

## 3 & 4. BELL/HOLLYWOOD/VENTURA/1-27

- Acreage is subject to survey.Prices subject to change without notice.
- Can be subdivided.

Parcel A Lot Size: +/- 10 Acre(s) Parcel B Lot Size: +/- 14 Acre(s)

Zoning: General Retail Traffic Count: 21,432 Price: \$7/SF - \$26/SF

Walmart Neighborhood Market, Proffitt's Lawn & Leisure, Westover Park Junior High School, Proposed Braum's, Toot 'n Totum, Cinemark Theater, Holiday Inn Express, Love's Travel Stop, Motel 6, Mc Donald's, Comfort Suites, Waffle House, Whataburger, Pak-A-Sak, Randall High School, New Pinnacle Neighborhood