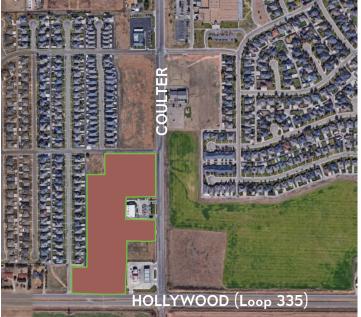

## 7. COULTER & HOLLYWOOD (Loop 335)

- Acreage is subject to survey.Prices subject to change without notice.
- Can be subdivided.

Lot Size: +/- 13 Acre(s)

Zoning: Light Commercial & General Retail

Traffic Count: 30,689 Price: \$7/SF - \$20/SF

Walmart Neighborhood Market, Proffitt's Lawn & Leisure, Westover Park Junior High School, Proposed Braum's, Toot 'n Totum, Cinemark Theater, Holiday Inn Express, Love's Travel Stop, Motel 6, Mc Donald's, Comfort Suites, Waffle House, Whataburger, Pak-A-Sak, Randall High School, New Pinnacle Neighborhood