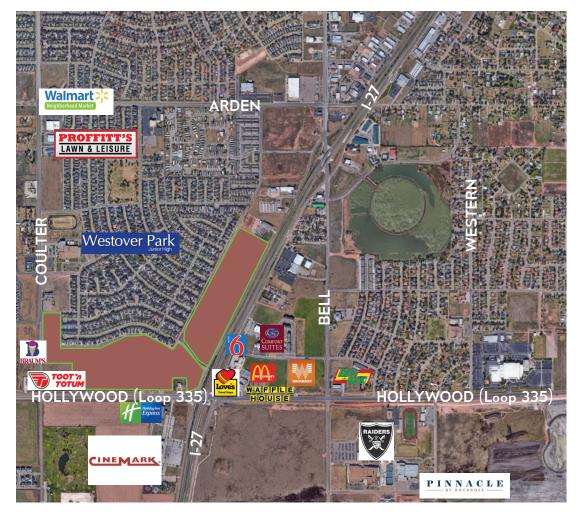

## 1. ARDEN & BELL

- Acreage is subject to survey.Prices subject to change without notice.
- Can be subdivided.

Lot Size: +/- 4.6 Acre(s) **Zoning: Light Commercial** Traffic Count: 30,689 Price: \$6/SF - \$15/SF

Walmart Neighborhood Market, Proffitt's Lawn & Leisure, Westover Park Junior High School, Proposed Braum's, Toot 'n Totum, Cinemark Theater, Holiday Inn Express, Love's Travel Stop, Motel 6, Mc Donald's, Comfort Suites, Waffle House, Whataburger, Pak-A-Sak, Randall High School, New Pinnacle Neighborhood

## 2. BELL & I-27 - VICINTY

- Acreage is subject to survey.Prices subject to change without notice.
- Can be subdivided.

Lot Size: Varies

Zoning: Retail/Multi Family

Traffic Count: Call for current traffic count

Price: \$4/SF - \$16/SF

Walmart Neighborhood Market, Proffitt's Lawn & Leisure, Westover Park Junior High School, Proposed Braum's, Toot 'n Totum, Cinemark Theater, Holiday Inn Express, Love's Travel Stop, Motel 6, Mc Donald's, Comfort Suites, Waffle House, Whataburger, Pak-A-Sak, Randall High School, New Pinnacle Neighborhood