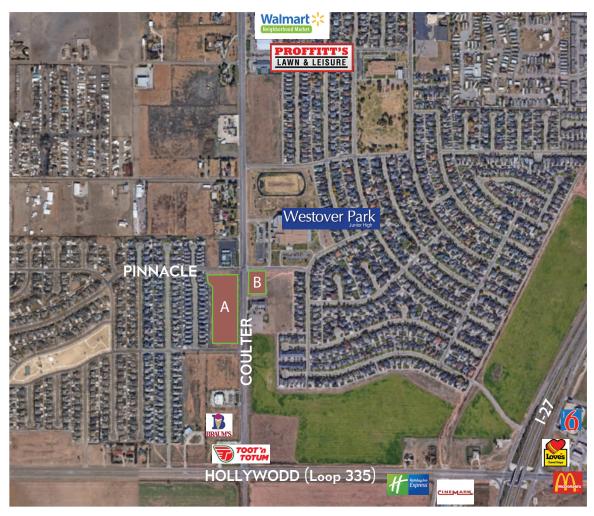

## 8. COULTER & PINNACLE

- Acreage is subject to survey.Prices subject to change without notice.
- Can be subdivided.

Parcel A Lot Size: +/- 6.4 Acre(s) Parcel B Lot Size: +/- 1.9 Acre(s)

Zoning: General Retail Traffic Count: 19,117 Price: \$7/SF -16/SF

Walmart Neighborhood Market, Proffitt's Lawn & Leisure, Westover Park Junior High School, Proposed Braum's, Toot 'n Totum, Cinemark Theater, Holiday Inn Express, Love's Travel Stop, Motel 6, Mc Donald's, Comfort Suites, Waffle House, Whataburger, Pak-A-Sak, Randall High School, New Pinnacle Neighborhood