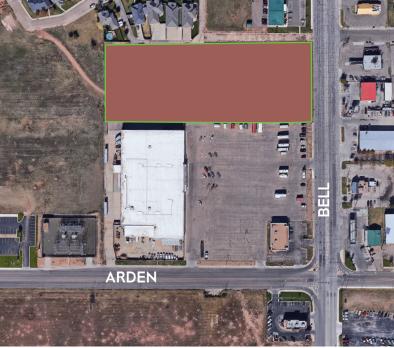

## 1. ARDEN & BELL

- Acreage is subject to survey.Prices subject to change without notice.
- Can be subdivided.

Lot Size: +/- 4.6 Acre(s) **Zoning: Light Commercial** Traffic Count: 30,689 Price: \$6/SF - \$15/SF