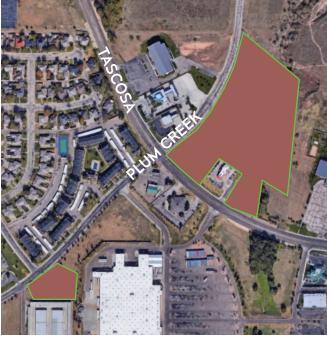

## 12. TASCOSA & PLUM CREEK

- Acreage is subject to survey.Prices subject to change without notice.
- Can be subdivided.

Lot Size: +/- 13 Acre(s)

Zoning: General Retail and Planned Development

Traffic Count: 15,478 Price: \$6/SF -20/SF

Walmart Superstore, Lowe's, Walgreen's, Anytime Fitness, Chicken Express, Toot'n Totum, Sonic, Wendy's, Applebee's, McDonald's, Chick-fil-A, United Supermarket, Taco Villa, Subway, Amarillo College, Amarillo Country Club, Near **Medical District**