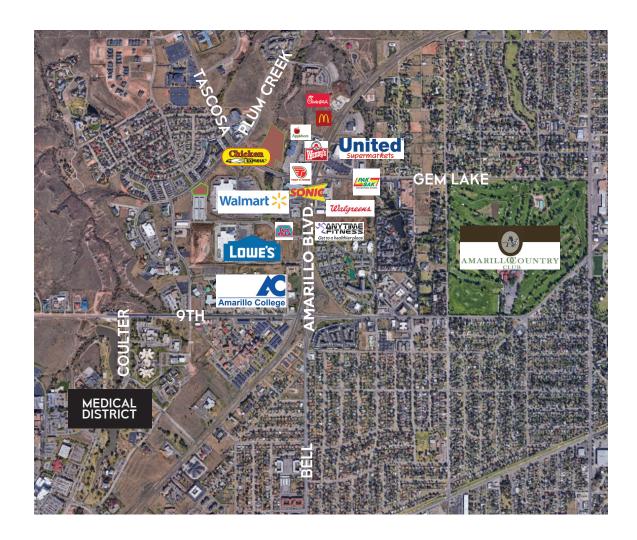

## 12. TASCOSA & PLUM CREEK

- Acreage is subject to survey.Prices subject to change without notice.
- Can be subdivided.

Lot Size: +/- 13 Acre(s)

Zoning: General Retail and Planned Development

Traffic Count: 15,478 Price: \$6/SF -20/SF

Walmart Superstore, Lowe's, Walgreen's, Anytime Fitness, Chicken Express, Toot'n Totum, Sonic, Wendy's, Applebee's, McDonald's, Chick-fil-A, United Supermarket, Taco Villa, Subway, Amarillo College, Amarillo Country Club, Near **Medical District**