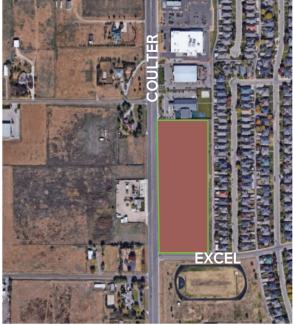

## 9. COULTER & EXCEL

- Acreage is subject to survey.Prices subject to change without notice.
- Can be subdivided.

Lot Size: +/-8.7 Acre(s) Zoning: General Retail Traffic Count: 19,117 Price: \$7/SF - \$16/SF

Walmart Neighborhood Market, Proffitt's Lawn & Leisure, Westover Park Junior High School, Proposed Braum's, Toot 'n Totum, Cinemark Theater, Holiday Inn Express, Love's Travel Stop, Motel 6, Mc Donald's, Comfort Suites, Waffle House, Whataburger, Pak-A-Sak, Randall High School, New Pinnacle Neighborhood