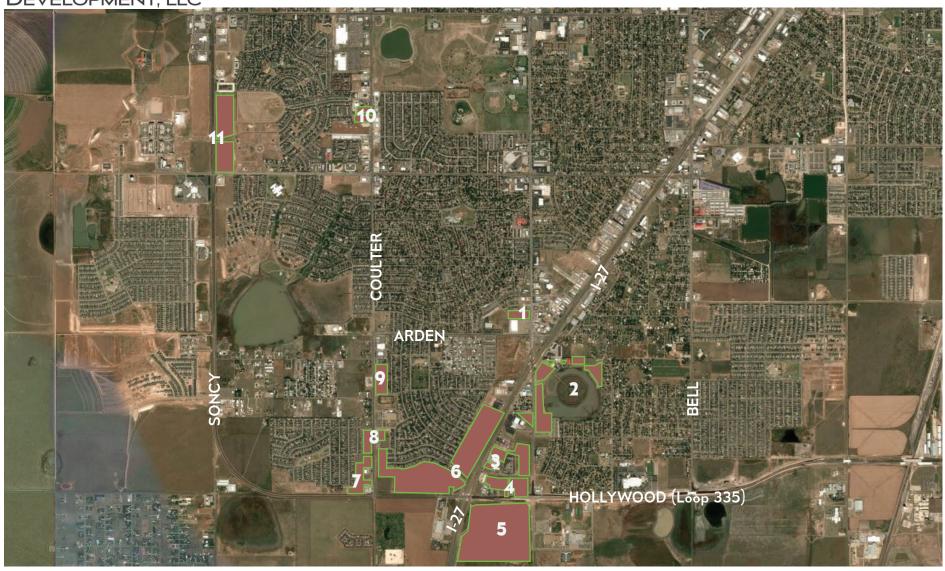

## PROPERTY REFERENCE - AMARILLO, TEXAS

## **SOUTHWEST AMARILLO**

- 1 : Arden & Bell +/- 4.6 Acre(s)
- 2 : Bell & I-27 Vicinity +/- Varies
- 3 : Bell/Ventura/I-27 +/- 11.2 Acre(s)
- 4 : Bell & Hollywood (Loop 335) +/- 14 Acre(s)
- 5: I-27 & Hollywood (Loop 335) SEC +/- 131 Acre(s)
- 6: Coulter/Hollywood (Loop 335)/I-27 +/- 82 Acre(s)
- 7 : Coulter & Hollywood (Loop 335) +/- 13 Acre(s)
- 8 : Coulter & Pinnacle +/- 8.3 Acre(s)
- 9 : Coulter & Excel +/- 8.7 Acre(s)
- 10: Coulter & Pennsylvania +/- 4.1 Acre(s)
- 11: Soncy/Hillside/Patriot Drive +/- 36.5 Acre(s)
- 12 : Tascosa & Plum Creek +/- 13 Acre(s)