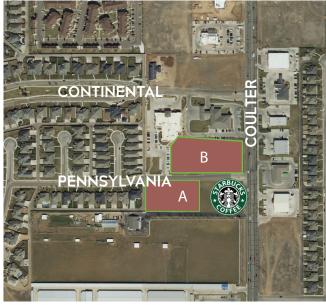

## 10. COULTER & PENNSYLVANIA

- Acreage is subject to survey.Prices subject to change without notice.
- Can be subdivided.

Parcel A Lot Size: +/- 1Acre(s) Parcel B Lot Size: +/- 1.7 Acre(s)

Zoning: General Retail Traffic Count: 27,813 Price: \$11/SF - \$24/SF

Walmart Superstore, Lowe's, Raising Cane's, Subway, Chick Fil-A, Burger King, Chili's, Rib Crib, Blue Sky, Teddy Jack's, Popeye's, Freddy's, Starbuck's, Buffalo Wild Wings, Toot 'n Totum, Pak-A-Sak, CVS, Rosa's, Sonic, Braum's, Air U rampoline Park, Hillside Christian Church, Academy Sports