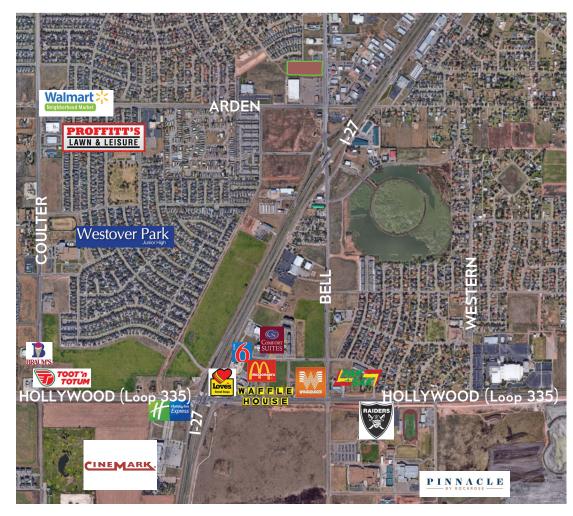

## 1. ARDEN & BELL

- Acreage is subject to survey.Prices subject to change without notice.
- Can be subdivided.

Lot Size: +/- 4.6 Acre(s) **Zoning: Light Commercial** Traffic Count: 30,689 Price: \$6/SF - \$15/SF

Walmart Neighborhood Market, Proffitt's Lawn & Leisure, Westover Park Junior High School, Proposed Braum's, Toot 'n Totum, Cinemark Theater, Holiday Inn Express, Love's Travel Stop, Motel 6, Mc Donald's, Comfort Suites, Waffle House, Whataburger, Pak-A-Sak, Randall High School, New Pinnacle Neighborhood