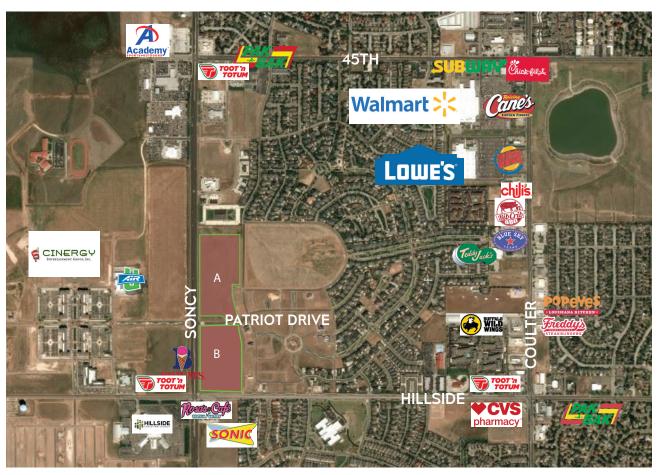

Walmart Superstore, Lowe's, Raising Cane's, Subway, Chick Fil-A, Burger King, Chili's, Rib Crib, Blue Sky, Teddy Jack's, Popeye's, Freddy's, Starbuck's, Buffalo Wild Wings, Toot 'n Totum, Pak-A-Sak, CVS, Rosa's, Sonic, Braum's, Air U rampoline Park, Hillside Christian Church, Academy Sports

## 11. SONCY/HILLSIDE/PATRIOT DRIVE

- Acreage is subject to survey.Prices subject to change without notice.
- Can be subdivided.

Parcel A Lot Size: +/- 18.5 Acre(s) Parcel A Lot Size: +/- 18 Acre(s)

Traffic Count: 28,985 Price: \$12/SF - \$26/SF

(HIGH PROFILE RETAIL SITE WITHIN THE COLONIES)

Walmart Superstore, Lowe's, Raising Cane's, Subway, Chick Fil-A, Burger King, Chili's, Rib Crib, Blue Sky, Teddy Jack's, Popeye's, Freddy's, Buffalo Wild Wings, Toot 'n Totum, Pak-A-Sak, CVS, Rosa's, Sonic, Air U Trampoline Park, Cinergy Entertainment Complex, Hillside Christian Church, Academy Sports