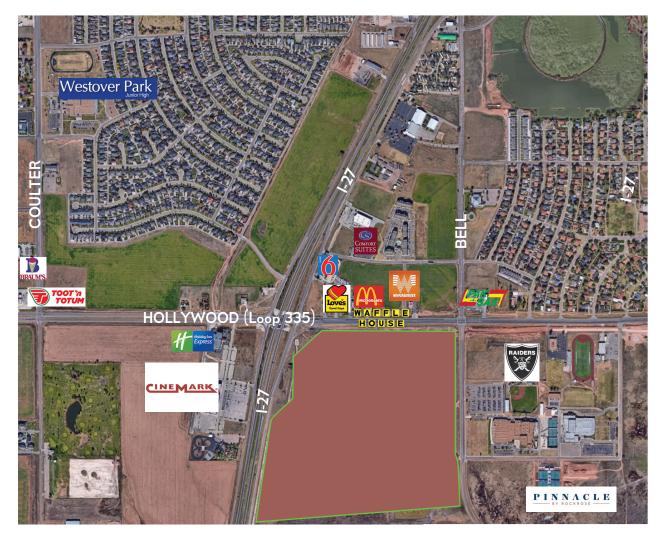

## 5. I-27 & HOLLYWOOD (Loop 335)

- Acreage is subject to survey.Prices subject to change without notice.
- Can be subdivided.

Lot Size: +/- 131 Acre(s) **Zoning: Light Commercial** Traffic Count: 30,689 Price: Call for price.

Walmart Neighborhood Market, Proffitt's Lawn & Leisure, Westover Park Junior High School, Proposed Braum's, Toot 'n Totum, Cinemark Theater, Holiday Inn Express, Love's Travel Stop, Motel 6, Mc Donald's, Comfort Suites, Waffle House, Whataburger, Pak-A-Sak, Randall High School, New Pinnacle Neighborhood