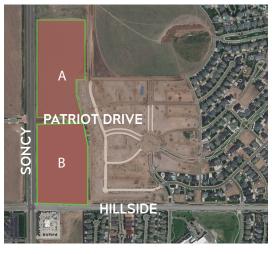

## 11. SONCY/HILLSIDE/PATRIOT DRIVE

- Acreage is subject to survey.Prices subject to change without notice.
- Can be subdivided.

Parcel A Lot Size: +/- 18.5 Acre(s) Parcel A Lot Size: +/- 18 Acre(s)

Traffic Count: 28,985 Price: \$12/SF - \$26/SF

(HIGH PROFILE RETAIL SITE WITHIN THE COLONIES)

Walmart Superstore, Lowe's, Raising Cane's, Subway, Chick Fil-A, Burger King, Chili's, Rib Crib, Blue Sky, Teddy Jack's, Popeye's, Freddy's, Buffalo Wild Wings, Toot 'n Totum, Pak-A-Sak, CVS, Rosa's, Sonic, Air U Trampoline Park, Cinergy Entertainment Complex, Hillside Christian Church, Academy Sports