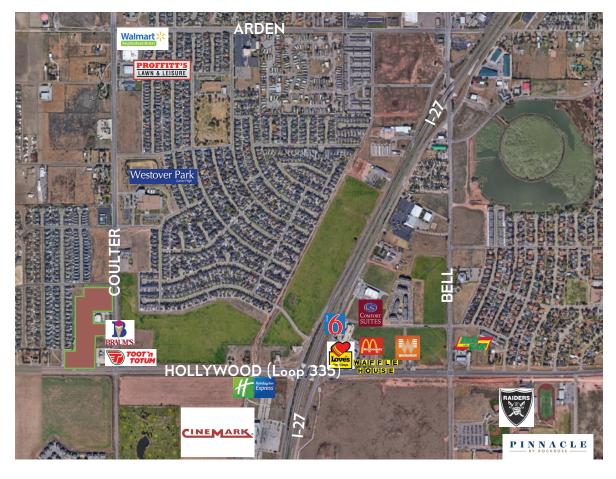

## **SOUTHWEST AMARILLO**

- 1 : Arden & Bell +/- 4.6 Acre(s)
- 2 : Bell & I-27 Vicinity +/- Varies
- 3 : Bell/Ventura/I-27 +/- 11.2 Acre(s)
- 4 : Bell & Hollywood (Loop 335) +/- 14 Acre(s)
- 5: I-27 & Hollywood (Loop 335) SEC +/- 131 Acre(s)
- 6: Coulter/Hollywood (Loop 335)/I-27 +/- 82 Acre(s)
- 7 : Coulter & Hollywood (Loop 335) +/- 13 Acre(s)
- 8 : Coulter & Pinnacle +/- 8.3 Acre(s)
- 9 : Coulter & Excel +/- 8.7 Acre(s)
- 10: Coulter & Pennsylvania +/- 4.1 Acre(s)
- 11: Soncy/Hillside/Patriot Drive +/- 36.5 Acre(s)
- 12 : Tascosa & Plum Creek +/- 13 Acre(s)

Walmart Neighborhood Market, Proffitt's Lawn & Leisure, Westover Park Junior High School, Proposed Braum's, Toot 'n Totum, Cinemark Theater, Holiday Inn Express, Love's Travel Stop, Motel 6, Mc Donald's, Comfort Suites, Waffle House, Whataburger, Pak-A-Sak, Randall High School, New Pinnacle Neighborhood