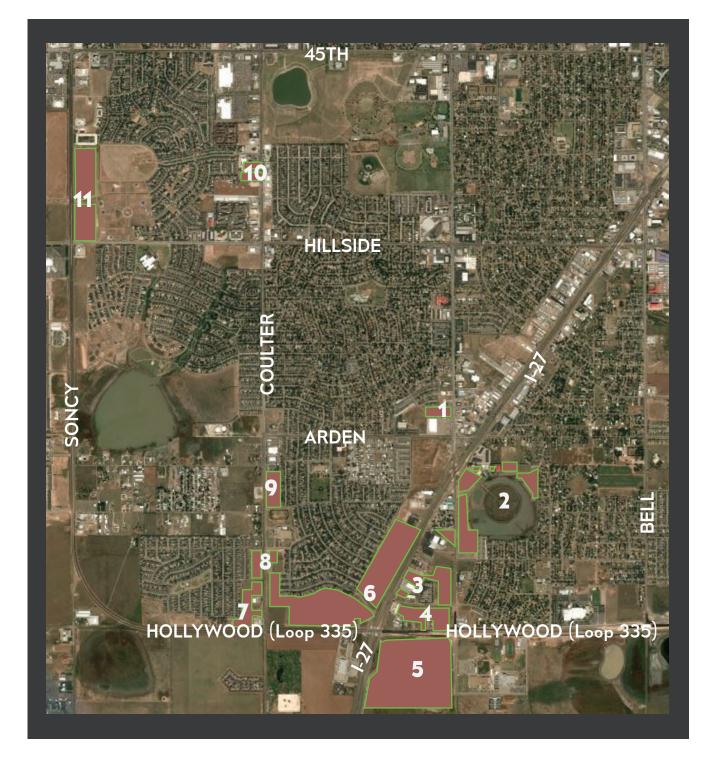

## PROPERTY REFERENCE - AMARILLO, TEXAS

## **SOUTHWEST AMARILLO**

- 1 : Arden & Bell +/- 4.6 Acre(s)
- 2 : Bell & I-27 Vicinity +/- Varies
- 3 : Bell/Ventura/I-27 +/- 11.2 Acre(s)
- 4 : Bell & Hollywood (Loop 335) +/- 14 Acre(s)
- 5: I-27 & Hollywood (Loop 335) SEC +/- 131 Acre(s)
- 6: Coulter/Hollywood (Loop 335)/I-27 +/- 82 Acre(s)
- 7 : Coulter & Hollywood (Loop 335) +/- 13 Acre(s)
- 8 : Coulter & Pinnacle +/- 8.3 Acre(s)
- 9 : Coulter & Excel +/- 8.7 Acre(s)
- 10: Coulter & Pennsylvania +/- 4.1 Acre(s)
- 11: Soncy/Hillside/Patriot Drive +/- 36.5 Acre(s)
- 12 : Tascosa & Plum Creek +/- 13 Acre(s)