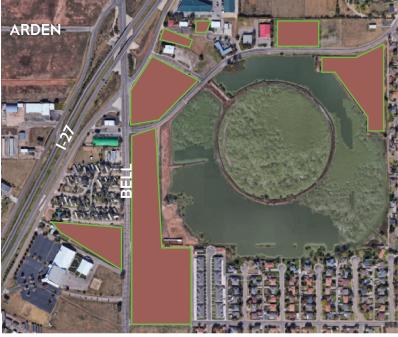

## 2. BELL & I-27 - VICINTY

- Acreage is subject to survey.Prices subject to change without notice.
- Can be subdivided.

Lot Size: Varies

Zoning: Retail/Multi Family

Traffic Count: Call for current traffic count

Price: \$4/SF - \$16/SF

Walmart Neighborhood Market, Proffitt's Lawn & Leisure, Westover Park Junior High School, Proposed Braum's, Toot 'n Totum, Cinemark Theater, Holiday Inn Express, Love's Travel Stop, Motel 6, Mc Donald's, Comfort Suites, Waffle House, Whataburger, Pak-A-Sak, Randall High School, New Pinnacle Neighborhood