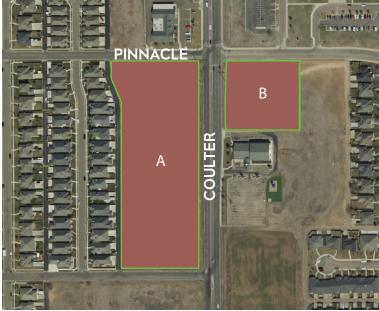

## 8. COULTER & PINNACLE

- Acreage is subject to survey.Prices subject to change without notice.
- Can be subdivided.

Parcel A Lot Size: +/- 6.4 Acre(s) Parcel B Lot Size: +/- 1.9 Acre(s)

Zoning: General Retail Traffic Count: 19,117 Price: \$7/SF -16/SF

Walmart Neighborhood Market, Proffitt's Lawn & Leisure, Westover Park Junior High School, Proposed Braum's, Toot 'n Totum, Cinemark Theater, Holiday Inn Express, Love's Travel Stop, Motel 6, Mc Donald's, Comfort Suites, Waffle House, Whataburger, Pak-A-Sak, Randall High School, New Pinnacle Neighborhood